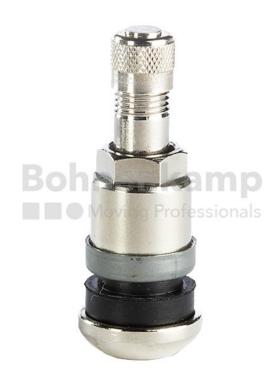

## **ACCESSORIES**

| Item number    | 47201095 |
|----------------|----------|
| Base unit code | STCK     |

## **Technical Informations**

| Maximum air pressure [bar]. | 20,00       |
|-----------------------------|-------------|
| Valve design                | Metal valve |
| Valve length [mm]           | 42.0        |
| Valve hole diameter [mm]    | 11.3        |
| Valve angle [°]             | gerade      |