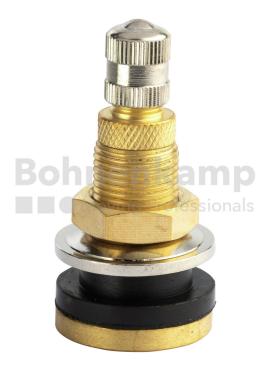

## **Technical Informations**

| Maximum air pressure [bar]. | 10,50         |
|-----------------------------|---------------|
| Valve design                | Metal valve   |
| Valve designation ETRTO     | V5.01.1.short |
| Valve length [mm]           | 41.5          |
| Valve hole diameter [mm]    | 15.7          |
| Valve angle [°]             | gerade        |