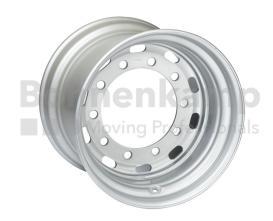

## **RIMS**

| Product group    | Rims                |
|------------------|---------------------|
| Item number      | 31612631            |
| Valid rim size   | AG 16.00 x 22.5 TH2 |
| Rim connection   | 10/281/335          |
| Bolt hole design | A3                  |
| Rim colour       | Silver              |
| Brand            | Gianetti FAD        |
| Rim series       | Profiline           |

## **Technical Informations**

| Load capacity of rim 1 [kg] | 6700                          |
|-----------------------------|-------------------------------|
| Speed Rims 1 [km/h]         | 40                            |
| Load capacity of rim 2 [kg] | 4800                          |
| Speed Rims 2 [km/h]         | 65                            |
| Maximum speed [km/h].       | 65                            |
| Type of drive               | Angetriebene & gezogene Achse |
| Nettogewicht [kg] (gültig)  | 50,00                         |
| Hump                        | TH2                           |
| Single / multi-part         | einteilig                     |
| Rim material                | steel                         |
| RAL                         | RAL9006                       |

| Cavity Sealed                  | No               |
|--------------------------------|------------------|
| Disc thickness [mm]            | 10               |
| Knurling                       | without knurling |
| Verschweißung beidseitig       | No               |
| Ventilation holes              | Yes              |
| Rim centering                  | BC               |
| Number of bolt holes           | 10               |
| Bolt hole design EUWA          | B22 ES 36        |
| Bolt hole diameter [mm]        | 27               |
| Countersinking                 | Sphere           |
| Spherical countersink [mm].    | R18              |
| hub hole diameter [mm].        | 281              |
| Bolt hole circle diameter [mm] | 335              |
| Valve seat                     | External Valve   |
| Valve hole diameter [mm]       | 15.7             |
| Preassembled valve             | No               |
| TPMS-kompatibles Ventil        | No               |