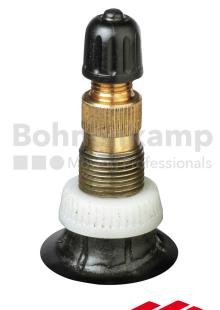

## **TUBES**

| Product group     | Tubes     |
|-------------------|-----------|
| Item number       | 29991723  |
| Valid tube size   | 13.6 - 24 |
| Valve designation | TR 218 A  |
| Brand             | Kleber    |

## **Technical Informations**

| EAN                        | 3528701700397                                       |
|----------------------------|-----------------------------------------------------|
| Alternative tube size(s)   | 340/80-24; 340/85-24; 380/70-24; 420/65-24; 14.5-24 |
| Valve design               | Air-water valve                                     |
| Valve length [mm]          | 47                                                  |
| Valve angle [°]            | gerade                                              |
| Ventilposition             | lateral                                             |
| Valve cap Material         | Plastic                                             |
| Colour of cap              | Black                                               |
| Nettogewicht [kg] (gültig) | 4,70                                                |