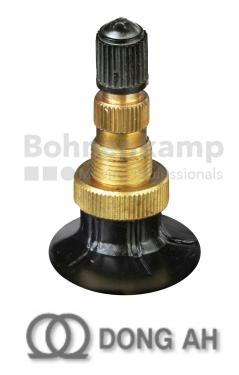

## TUBES

| Product group     | Tubes     |
|-------------------|-----------|
| Item number       | 29920100  |
| Valid tube size   | 20.8 - 42 |
| Valve designation | TR 218 A  |
| Brand             | Dong Ah   |

## **Technical Informations**

| EAN                        | 4040658024092                   |
|----------------------------|---------------------------------|
| Alternative tube size(s)   | 580/70-42; 620/70-42; 650/65-42 |
| Valve design               | Air-water valve                 |
| Valve length [mm]          | 47                              |
| Valve angle [°]            | gerade                          |
| Ventilposition             | lateral                         |
| Valve cap Material         | Plastic                         |
| Colour of cap              | Black                           |
| Nettogewicht [kg] (gültig) | 10,28                           |