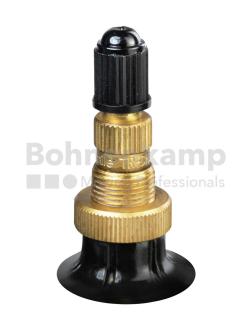

## **TUBES**

| Product group     | Tubes         |
|-------------------|---------------|
| Item number       | 29800616      |
| Valid tube size   | 710 / 70 - 38 |
| Valve designation | TR 218 A      |
| Brand             | Nexen         |

## **Technical Informations**

| EAN                        | 4040658091209                              |
|----------------------------|--------------------------------------------|
| Alternative tube size(s)   | 650/85-38; 650/75-38; 700/65-38; 800/70-38 |
| Valve design               | Air-water valve                            |
| Valve length [mm]          | 47                                         |
| Valve angle [°]            | gerade                                     |
| Ventilposition             | lateral                                    |
| Valve cap Material         | Plastic                                    |
| Colour of cap              | Black                                      |
| Nettogewicht [kg] (gültig) | 13,55                                      |