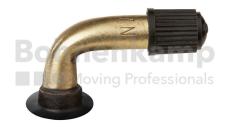

## **TUBES**

| Product group     | Tubes    |
|-------------------|----------|
| Item number       | 29800054 |
| Valid tube size   | 3.50 - 6 |
| Valve designation | TR 87    |
| Brand             | Deli     |

## **Technical Informations**

| EAN                        | 8994242007564  |
|----------------------------|----------------|
| Alternative tube size(s)   | 4.00-6; 4.10-6 |
| Valve design               | Angled valve   |
| Ventilposition             | central        |
| Valve cap Material         | Plastic        |
| Colour of cap              | Black          |
| Nettogewicht [kg] (gültig) | 0,22           |