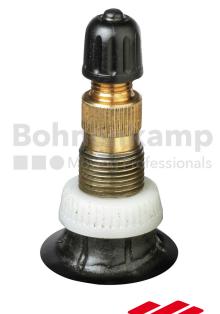

## **TUBES**

| Product group     | Tubes         |
|-------------------|---------------|
| Item number       | 28690500      |
| Valid tube size   | 540 / 65 - 38 |
| Valve designation | TR 218 A      |
| Brand             | Kleber        |

## **Technical Informations**

| EAN                        | 3528701701516                                         |
|----------------------------|-------------------------------------------------------|
| Alternative tube size(s)   | 18.4-38; 460/85-38; 480/80-38; 520/70-38; VF600/60-38 |
| Valve design               | Air-water valve                                       |
| Valve length [mm]          | 47                                                    |
| Valve angle [°]            | gerade                                                |
| Ventilposition             | lateral                                               |
| Valve cap Material         | Plastic                                               |
| Colour of cap              | Black                                                 |
| Nettogewicht [kg] (gültig) | 9,80                                                  |