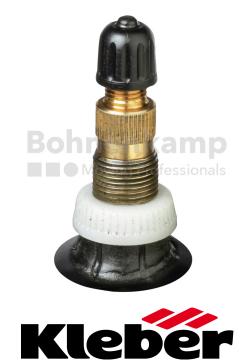

## TUBES

| Product group     | Tubes     |
|-------------------|-----------|
|                   |           |
| Item number       | 27490716  |
|                   |           |
| Valid tube size   | 15.5 - 38 |
| Valve designation | TR 218 A  |
| vaive designation | IR 210 A  |
| Brand             | Kleber    |
| Dialiu            | NEDEI     |

## **Technical Informations**

| EAN                        | 3528701188263                                             |
|----------------------------|-----------------------------------------------------------|
| Alternative tube size(s)   | 380/80-38; VF380/80-38; 380/95-38; VF380/95-38; 400/75-38 |
| Valve design               | Air-water valve                                           |
| Valve length [mm]          | 47                                                        |
| Valve angle [°]            | gerade                                                    |
| Ventilposition             | lateral                                                   |
| Valve cap Material         | Plastic                                                   |
| Colour of cap              | Black                                                     |
| Nettogewicht [kg] (gültig) | 7,80                                                      |