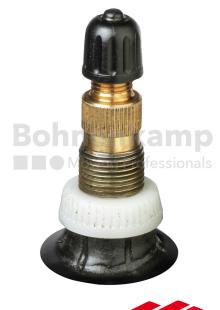

## **Technical Informations**

| EAN                        | 3528701711157                                       |
|----------------------------|-----------------------------------------------------|
| Alternative tube size(s)   | 380/85-34; 16.9-34; 420/85-34; 440/80-34; 480/70-34 |
| Valve design               | Air-water valve                                     |
| Valve length [mm]          | 47                                                  |
| Valve angle [°]            | gerade                                              |
| Ventilposition             | lateral                                             |
| Valve cap Material         | Plastic                                             |
| Colour of cap              | Black                                               |
| Nettogewicht [kg] (gültig) | 7,60                                                |