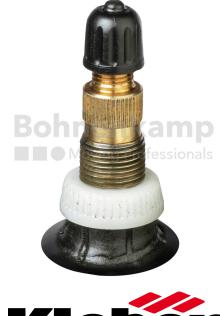

## TUBES

| Product group     | Tubes         |  |
|-------------------|---------------|--|
| Item number       | 27490682      |  |
| Valid tube size   | 420 / 70 - 30 |  |
| Valve designation | TR 218 A      |  |
| Brand             | Kleber        |  |

## **Technical Informations**

| EAN                        | 3528701700540      |
|----------------------------|--------------------|
| Alternative tube size(s)   | 14.9-30; 380/85-30 |
| Valve design               | Air-water valve    |
| Valve length [mm]          | 47                 |
| Valve angle [°]            | gerade             |
| Ventilposition             | lateral            |
| Valve cap Material         | Plastic            |
| Colour of cap              | Black              |
| Nettogewicht [kg] (gültig) | 5,50               |