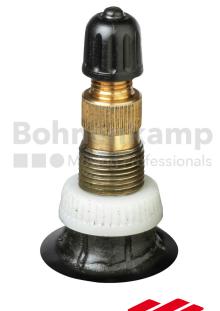

## **TUBES**

| Product group     | Tubes         |
|-------------------|---------------|
| Item number       | 27490679      |
| Valid tube size   | 600 / 70 - 30 |
| Valve designation | TR 218 A      |
| Brand             | Kleber        |

## **Technical Informations**

| EAN                        | 3528701922515                   |
|----------------------------|---------------------------------|
| Alternative tube size(s)   | IF620/70-30; 620/75-30; 23.1-30 |
| Valve design               | Air-water valve                 |
| Valve length [mm]          | 47                              |
| Valve angle [°]            | gerade                          |
| Ventilposition             | lateral                         |
| Valve cap Material         | Plastic                         |
| Colour of cap              | Black                           |
| Nettogewicht [kg] (gültig) | 14,20                           |