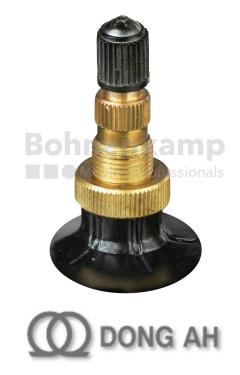

## TUBES

| Product group     | Tubes         |
|-------------------|---------------|
| Item number       | 26030280      |
| Valid tube size   | 650 / 65 R 42 |
| Valve designation | TR 218 A      |
| Brand             | Dong Ah       |

## **Technical Informations**

| EAN                        | 4040658076183                                    |
|----------------------------|--------------------------------------------------|
| Alternative tube size(s)   | VF710/60-42; 710/70-42; IF710/70-42; IF710/75-42 |
| Valve design               | Air-water valve                                  |
| Valve length [mm]          | 47                                               |
| Valve angle [°]            | gerade                                           |
| Ventilposition             | lateral                                          |
| Valve cap Material         | Plastic                                          |
| Colour of cap              | Black                                            |
| Nettogewicht [kg] (gültig) | 13,04                                            |