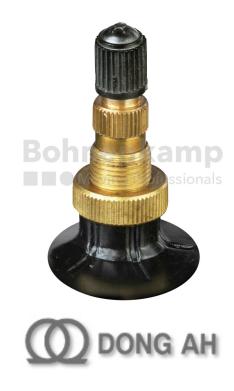

## **TUBES**

| Product group     | Tubes         |
|-------------------|---------------|
| Item number       | 26030160      |
| Valid tube size   | 540 / 65 R 30 |
| Valve designation | TR 218 A      |
| Brand             | Dong Ah       |

## **Technical Informations**

| EAN                        | 4040658076077   |
|----------------------------|-----------------|
| Alternative tube size(s)   | 540/65R30       |
| Valve design               | Air-water valve |
| Valve length [mm]          | 47              |
| Valve angle [°]            | gerade          |
| Ventilposition             | lateral         |
| Valve cap Material         | Plastic         |
| Colour of cap              | Black           |
| Nettogewicht [kg] (gültig) | 7,56            |