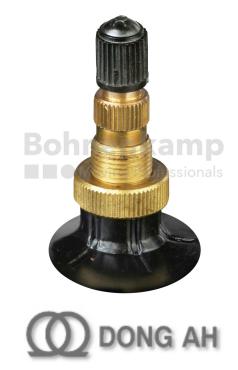

## TUBES

| Product group     | Tubes         |
|-------------------|---------------|
| Item number       | 26030100      |
| Valid tube size   | 540 / 65 R 24 |
| Valve designation | TR 218 A      |
| Brand             | Dong Ah       |

## Technical Informations

| EAN                        | 4040658076015   |
|----------------------------|-----------------|
| Alternative tube size(s)   | 540/65R24       |
| Valve design               | Air-water valve |
| Valve length [mm]          | 47              |
| Valve angle [°]            | gerade          |
| Ventilposition             | lateral         |
| Valve cap Material         | Plastic         |
| Colour of cap              | Black           |
| Nettogewicht [kg] (gültig) | 8,74            |