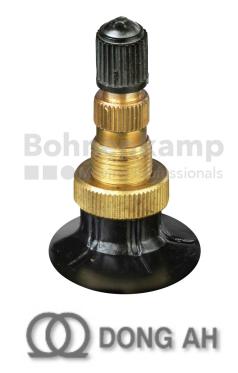

## TUBES

| Product group     | Tubes     |
|-------------------|-----------|
| Item number       | 26020755  |
| Valid tube size   | 11.2 - 32 |
| Valve designation | TR 218 A  |
| Brand             | Dong Ah   |

## **Technical Informations**

| EAN                        | 4040658022609   |
|----------------------------|-----------------|
| Alternative tube size(s)   | 270/95-32       |
| Valve design               | Air-water valve |
| Valve length [mm]          | 47              |
| Valve angle [°]            | gerade          |
| Ventilposition             | lateral         |
| Valve cap Material         | Plastic         |
| Colour of cap              | Black           |
| Nettogewicht [kg] (gültig) | 3,76            |