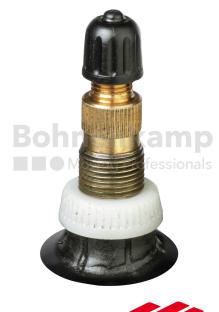

## **Technical Informations**

| EAN                        | 3528701701493                                                |
|----------------------------|--------------------------------------------------------------|
| Alternative tube size(s)   | 16.9-28; 18.4-28; 420/85-28; 440/80-28; 480/65-28; 480/70-28 |
| Valve design               | Air-water valve                                              |
| Valve length [mm]          | 47                                                           |
| Valve angle [°]            | gerade                                                       |
| Ventilposition             | lateral                                                      |
| Valve cap Material         | Plastic                                                      |
| Colour of cap              | Black                                                        |
| Nettogewicht [kg] (gültig) | 6,00                                                         |