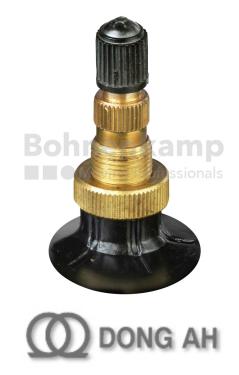

## TUBES

| Product group     | Tubes     |
|-------------------|-----------|
| Item number       | 26020690  |
| Valid tube size   | 16.9 - 28 |
| Valve designation | TR 218 A  |
| Brand             | Dong Ah   |

## **Technical Informations**

| EAN                        | 4040658022494                   |
|----------------------------|---------------------------------|
| Alternative tube size(s)   | 420/85-28; 440/80-28; 480/70-28 |
| Valve design               | Air-water valve                 |
| Valve length [mm]          | 47                              |
| Valve angle [°]            | gerade                          |
| Ventilposition             | lateral                         |
| Valve cap Material         | Plastic                         |
| Colour of cap              | Black                           |
| Nettogewicht [kg] (gültig) | 5,59                            |