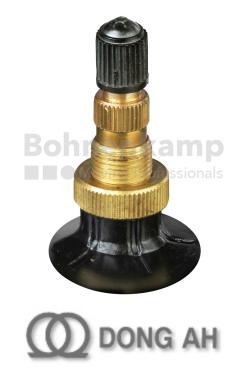

## TUBES

| Product group     | Tubes     |
|-------------------|-----------|
| Item number       | 26020620  |
| Valid tube size   | 23.1 - 26 |
| Valve designation | TR 218 A  |
| Brand             | Dong Ah   |

## **Technical Informations**

| EAN                        | 4040658022371                   |
|----------------------------|---------------------------------|
| Alternative tube size(s)   | 580/70-26; 620/70-26; 620/75-26 |
| Valve design               | Air-water valve                 |
| Valve length [mm]          | 47                              |
| Valve angle [°]            | gerade                          |
| Ventilposition             | lateral                         |
| Valve cap Material         | Plastic                         |
| Colour of cap              | Black                           |
| Nettogewicht [kg] (gültig) | 9,04                            |