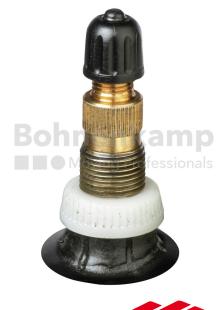

## **TUBES**

| Product group     | Tubes         |
|-------------------|---------------|
| Item number       | 26020584      |
| Valid tube size   | 440 / 65 - 24 |
| Valve designation | TR 218 A      |
| Brand             | Kleber        |

## **Technical Informations**

| EAN                        | 3528701711140                                       |
|----------------------------|-----------------------------------------------------|
| Alternative tube size(s)   | 14.9-24; 380/85-24; 400/70-24; 400/80-24; 420/70-24 |
| Valve design               | Air-water valve                                     |
| Valve length [mm]          | 47                                                  |
| Valve angle [°]            | gerade                                              |
| Ventilposition             | lateral                                             |
| Valve cap Material         | Plastic                                             |
| Colour of cap              | Black                                               |
| Nettogewicht [kg] (gültig) | 5,00                                                |