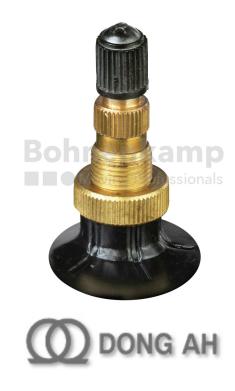

## **TUBES**

| Product group     | Tubes     |
|-------------------|-----------|
| Item number       | 26020570  |
| Valid tube size   | 14.9 - 24 |
| Valve designation | TR 218 A  |
| Brand             | Dong Ah   |

## **Technical Informations**

| EAN                        | 4040658022241                               |
|----------------------------|---------------------------------------------|
| Alternative tube size(s)   | 380/85-24; 15.5/80-24; 400/80-24; 420/70-24 |
| Valve design               | Air-water valve                             |
| Valve length [mm]          | 47                                          |
| Valve angle [°]            | gerade                                      |
| Ventilposition             | lateral                                     |
| Valve cap Material         | Plastic                                     |
| Colour of cap              | Black                                       |
| Nettogewicht [kg] (gültig) | 3,76                                        |