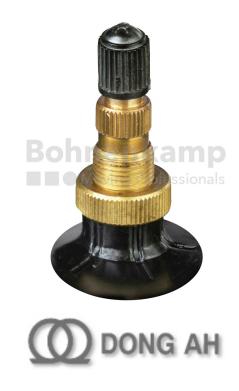

## **TUBES**

| Product group     | Tubes     |
|-------------------|-----------|
| Item number       | 26020540  |
| Valid tube size   | 11.2 - 24 |
| Valve designation | TR 218 A  |
| Brand             | Dong Ah   |

## **Technical Informations**

| EAN                        | 4040658022173                                         |
|----------------------------|-------------------------------------------------------|
| Alternative tube size(s)   | 260/80-24; 280/85-24; 320/70-24; 340/80-24; 300/80-24 |
| Valve design               | Air-water valve                                       |
| Valve length [mm]          | 47                                                    |
| Valve angle [°]            | gerade                                                |
| Ventilposition             | lateral                                               |
| Valve cap Material         | Plastic                                               |
| Colour of cap              | Black                                                 |
| Nettogewicht [kg] (gültig) | 2,26                                                  |