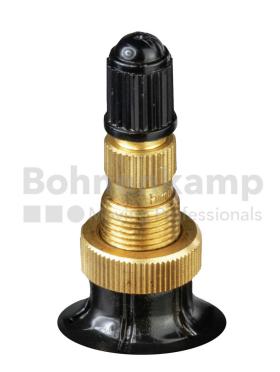

## **TUBES**

| Product group     | Tubes         |
|-------------------|---------------|
| Item number       | 20800580      |
| Valid tube size   | 650 / 85 - 38 |
| Valve designation | TR 218 A      |
| Brand             | BK Tube       |
| Tube series       | Masterline    |

## **Technical Informations**

| EAN                        | 4040658093562   |
|----------------------------|-----------------|
| Alternative tube size(s)   | 710/70-38       |
| Valve design               | Air-water valve |
| Valve length [mm]          | 47              |
| Valve angle [°]            | gerade          |
| Ventilposition             | lateral         |
| Valve cap Material         | Plastic         |
| Colour of cap              | Black           |
| Nettogewicht [kg] (gültig) | 20,75           |