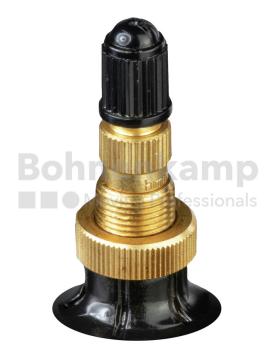

## TUBES

| Product group     | Tubes      |
|-------------------|------------|
| Item number       | 20800570   |
| Valid tube size   | 18.4 - 38  |
| Valve designation | TR 218 A   |
| Brand             | BK Tube    |
| Tube series       | Masterline |

## **Technical Informations**

| EAN                        | 4040658090523                                          |
|----------------------------|--------------------------------------------------------|
| Alternative tube size(s)   | 18.4/15-38; 460/85-38; 480/80-38; 520/70-38; 540/65-38 |
| Valve design               | Air-water valve                                        |
| Valve length [mm]          | 47                                                     |
| Valve angle [°]            | gerade                                                 |
| Ventilposition             | lateral                                                |
| Valve cap Material         | Plastic                                                |
| Colour of cap              | Black                                                  |
| Nettogewicht [kg] (gültig) | 9,99                                                   |