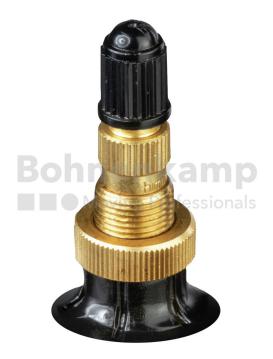

## Technical Informations

| EAN                        | 4040658090509                   |
|----------------------------|---------------------------------|
| Alternative tube size(s)   | 400/75-38; 420/85-38; 480/70-38 |
| Valve design               | Air-water valve                 |
| Valve length [mm]          | 47                              |
| Valve angle [°]            | gerade                          |
| Ventilposition             | lateral                         |
| Valve cap Material         | Plastic                         |
| Colour of cap              | Black                           |
| Nettogewicht [kg] (gültig) | 8,95                            |