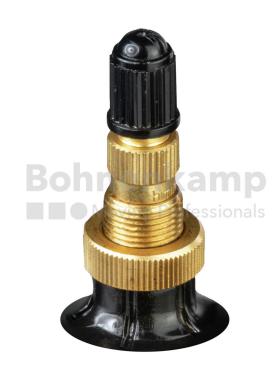

## **TUBES**

| Product group     | Tubes            |
|-------------------|------------------|
| Item number       | 20800525         |
| Valid tube size   | 16.9 / 18.4 - 34 |
| Valve designation | TR 218 A         |
| Brand             | BK Tube          |
| Tube series       | Masterline       |

## **Technical Informations**

| EAN                        | 4040658090462                                                                 |
|----------------------------|-------------------------------------------------------------------------------|
| Alternative tube size(s)   | 16.9/14-34; 380/85-34; 420/85-38; 18.4/15-34; 480/70-34; 520/70-34; 540/65-34 |
| Valve design               | Air-water valve                                                               |
| Valve length [mm]          | 47                                                                            |
| Valve angle [°]            | gerade                                                                        |
| Ventilposition             | lateral                                                                       |
| Valve cap Material         | Plastic                                                                       |
| Colour of cap              | Black                                                                         |
| Nettogewicht [kg] (gültig) | 9,63                                                                          |