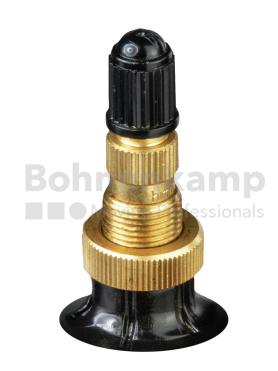

## **TUBES**

| Product group     | Tubes            |
|-------------------|------------------|
| Item number       | 20800470         |
| Valid tube size   | 13.6 / 14.9 - 28 |
| Valve designation | TR 218 A         |
| Brand             | BK Tube          |
| Tube series       | Masterline       |

## **Technical Informations**

| EAN                        | 4040658090394                                                    |
|----------------------------|------------------------------------------------------------------|
| Alternative tube size(s)   | 340/85-28; 380/70-28; 380/85-28; 400/80-28; 420/70-28; 440/65-28 |
| Valve design               | Air-water valve                                                  |
| Valve length [mm]          | 47                                                               |
| Valve angle [°]            | gerade                                                           |
| Ventilposition             | lateral                                                          |
| Valve cap Material         | Plastic                                                          |
| Colour of cap              | Black                                                            |
| Nettogewicht [kg] (gültig) | 6,54                                                             |