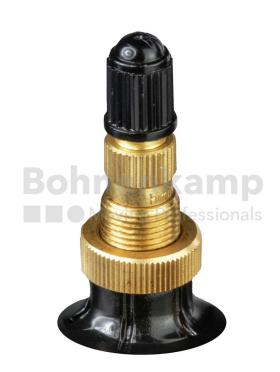

## **Technical Informations**

| EAN                        | 4040658093586                                         |
|----------------------------|-------------------------------------------------------|
| Alternative tube size(s)   | 480/80-26; 580/70-26; 480/70-26; 520/70-26; 540/65-26 |
| Valve design               | Air-water valve                                       |
| Valve length [mm]          | 47                                                    |
| Valve angle [°]            | gerade                                                |
| Ventilposition             | lateral                                               |
| Valve cap Material         | Plastic                                               |
| Colour of cap              | Black                                                 |
| Nettogewicht [kg] (gültig) | 7,43                                                  |