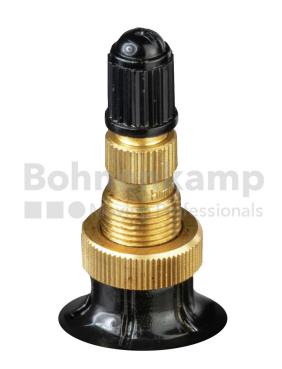

## **TUBES**

| Product group     | Tubes      |
|-------------------|------------|
| Item number       | 20800405   |
| Valid tube size   | 13.6 - 24  |
| Valve designation | TR 218 A   |
| Brand             | BK Tube    |
| Tube series       | Masterline |

## **Technical Informations**

| EAN                        | 4040658090325        |
|----------------------------|----------------------|
| Alternative tube size(s)   | 380/70-24; 340/85-24 |
| Valve design               | Air-water valve      |
| Valve length [mm]          | 47                   |
| Valve angle [°]            | gerade               |
| Ventilposition             | lateral              |
| Valve cap Material         | Plastic              |
| Colour of cap              | Black                |
| Nettogewicht [kg] (gültig) | 4,78                 |